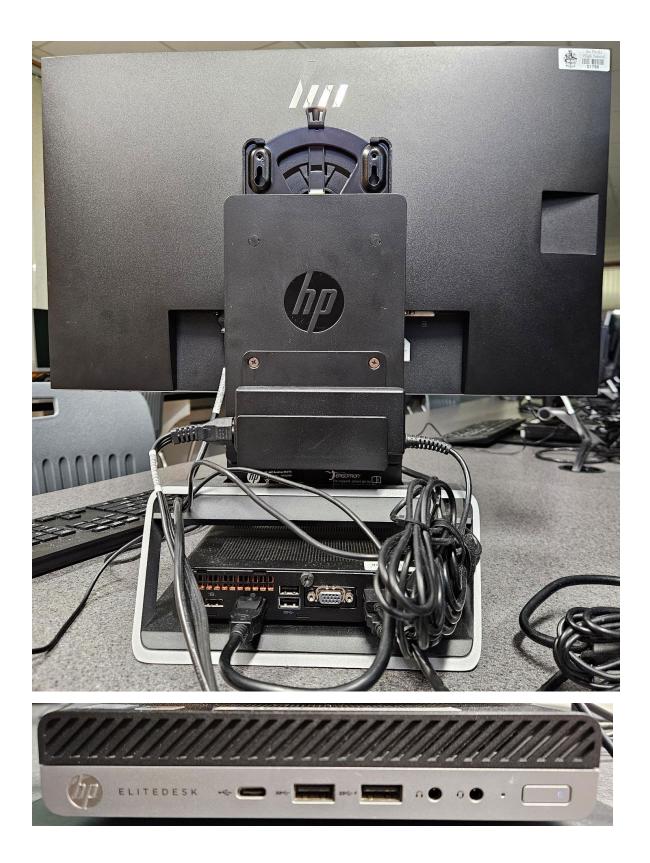

## Computer

HP EliteDesk 800 G4 Mini

| Specification            | Description                                       |
|--------------------------|---------------------------------------------------|
| Processor                | Quad core - Intel® Core™ i5-8500 CPU @ 3.00GHz    |
| Installed Memory (RAM)   | 16.00 GB                                          |
| Storage                  | 2.5" 256GB SSD                                    |
| Network                  | Ethernet capable                                  |
| Components (Front Panel) | 1 x USB-C, 2 x USB 3.0 Ports, Headphone           |
|                          | connection, microphone/headphone connection       |
| Components (Back Panel)  | 4 x USB 3.0, Ethernet connection, 2 x DisplayPort |
|                          | connection, VGA connection                        |

## Monitor

HP EliteDisplay E243 (23.8")

| Specification                  | Description                                            |
|--------------------------------|--------------------------------------------------------|
| Viewable image area (diagonal) | 60.45 cm (23.8 in) widescreen                          |
| Resolution                     | 1920 x 1080 at 60 Hz                                   |
| Aspect ratio                   | 16:9                                                   |
| Input Connectors               | DisplayPort 1.2 (digital), HDMI (digital) VGA (analog) |
| USB                            | 3 x USB 3.0 (2 x downstream, 1 x upstream)             |
| Audio                          | N/A                                                    |