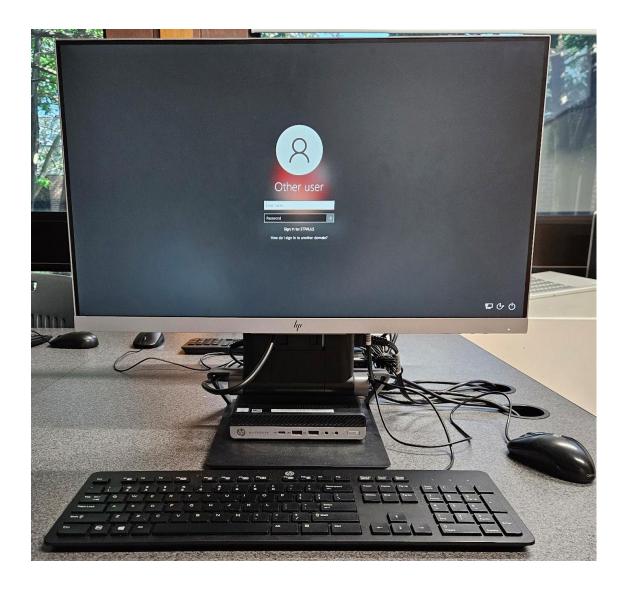

## Holland Lab Computer Sale

The following computers are for sale and come with everything pictured: Computer, Monitor, Stand, Keyboard, Mouse and Power Cords. Windows 10 will also be installed. **Each unit will be sold for \$280.00.** There will be a limit of 1 computer per registered student initially, however if there are left over computers after the initial sale then students may purchase additional units.

Please fill out the purchase survey <u>https://amdg.questionpro.com/pcsales2024</u>. <u>Deadline for initial purchase will be Monday, June 24th</u>. After this date, students will be given the option to purchase remaining units. All products are in working order at the time of sale and sold as-is with no warranty. We have 36 lab computers for sale.