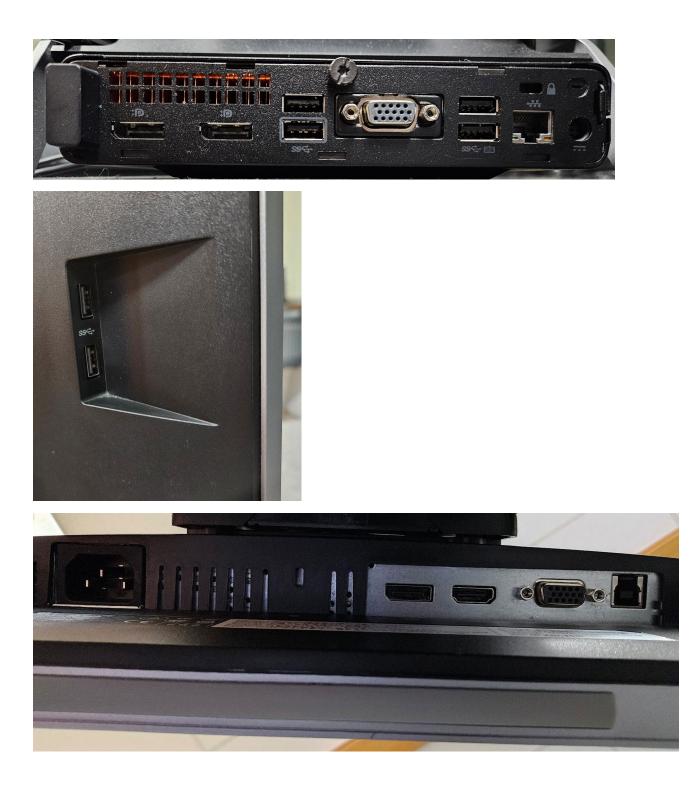

## Computer

HP EliteDesk 800 G4 Mini

| Specification            | Description                                       |
|--------------------------|---------------------------------------------------|
| Processor                | Quad core - Intel® Core™ i5-8500 CPU @ 3.00GHz    |
| Installed Memory (RAM)   | 16.00 GB                                          |
| Storage                  | 2.5" 256GB SSD                                    |
| Network                  | Ethernet capable                                  |
| Components (Front Panel) | 1 x USB-C, 2 x USB 3.0 Ports, Headphone           |
|                          | connection, microphone/headphone connection       |
| Components (Back Panel)  | 4 x USB 3.0, Ethernet connection, 2 x DisplayPort |
|                          | connection, VGA connection                        |

## Monitor

HP EliteDisplay E243 (23.8")

| Specification                  | Description                                            |
|--------------------------------|--------------------------------------------------------|
| Viewable image area (diagonal) | 60.45 cm (23.8 in) widescreen                          |
| Resolution                     | 1920 x 1080 at 60 Hz                                   |
| Aspect ratio                   | 16:9                                                   |
| Input Connectors               | DisplayPort 1.2 (digital), HDMI (digital) VGA (analog) |
| USB                            | 3 x USB 3.0 (2 x downstream, 1 x upstream)             |
| Audio                          | N/A                                                    |